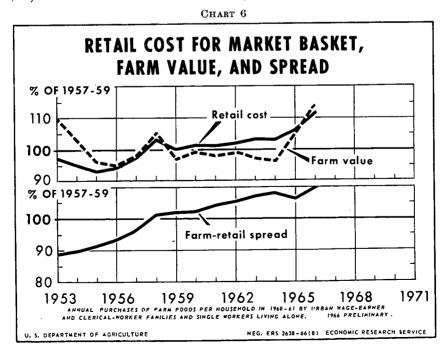

in 1965

and 41 percent in the first quarter of 1966.

The Department of Agriculture computes the cost of a "market basket," containing the average quantities of domestic farm-originated food products purchased annually per household in 1960-61 by wage and clerical workers. The farm value or cost component of this basket is the return to farmers for the farm products used in the market basket. The farm-retail spread is the difference between the retail cost and the farm value and is received by "agribusiness" firms for assembling, processing, transporting, and distributing the products in the market basket. The value of the food market basket was quite stable from 1958 to 1964, rising only \$5. From 1964 to 1965 it rose \$27, and from June 1965 to June 1966, it rose \$31. (See chart 6.)



Farm-retail spreads have been increasing over the long run. This trend can be expected, since it reflects consumers' wants for greater convenience and further processing. It can also be expected because productivity has not risen as rapidly in the transportation, marketing

and processing sectors as in the farm sector.

The second quarter of 1966 witnessed a sharp rise in the spread between the retail cost and farm value of food products. The spread for the market basket increased about 3 percent from the first to the second quarter of this year, and it was 4 percent wider in April-June than in the same period of 1965. Between the first and second quarters, spreads widened for all major product groups except bakery and cereal products.

#### FARM PRODUCTIVITY AND FOOD PRICES

In the post