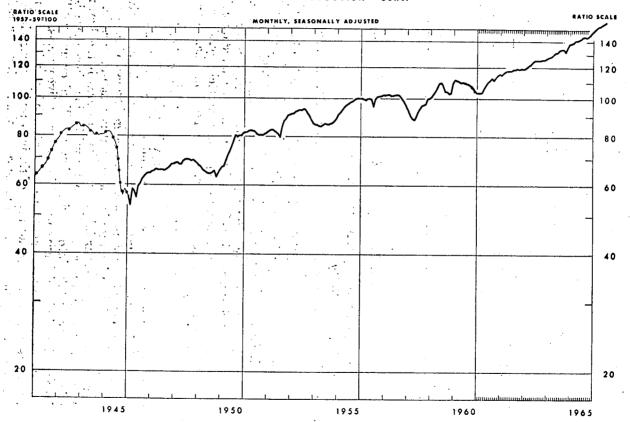

ear period, 1919-65, total industrial production (mining, manufacturing, and utilities) expanded 3.8 percent annually. There has been no pronounced retardation in growth. Industrial production increased 4.3 percent annually from 1919 to 1929, 4.3 percent between 1947 and 1965, and 3.9 percent between 1955 and 1965. (See chart 2.) The utility sector has expanded 7.3 percent annually from 1919 to 1965, with little or no retardation. The primary sectors, mining and farm output, have increased production 2.5 and 0.8 percent annually. In the last decade, mining output has risen 1.4 percent annually and farm output 1.1 percent annually.

The compounded annual geometric mean rate of increase.

CHART 2
Board of Governors of the Federal Reserve





CHART 2—Continued INDUSTRIAL PRODUCTION - Cont.



Table II.A—International comparison of growth rates—GNP at constant 1958 prices

| [Compound annua | l rates of | change, | in percent] |
|-----------------|------------|---------|-------------|
|-----------------|------------|---------|-------------|

|                                                                                                | 1950–55                                                         | 1955-60                                                     | 1960-65                                                                      | 1964-65                                                              |
|------------------------------------------------------------------------------------------------|-----------------------------------------------------------------|----