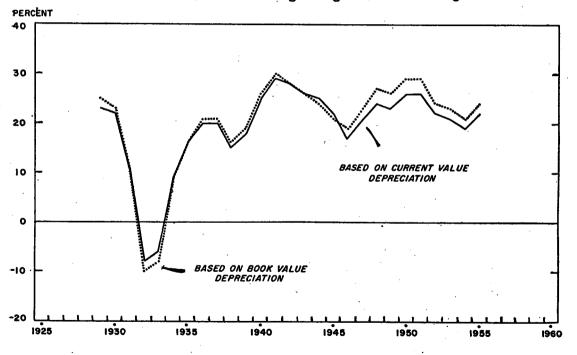

justments are shown as they affect profits—additions to profits being positive and subtractions negative.

Source: Table 14.

CHART XI
Profits of Manufacturing Corporations as
Reported and as Corrected



Source: Table 15.

CHART XII

and Corrected Profits Plus Income Taxes Accrued, as a Percentage of Corrected Income Produced **Corrected Profits** Manufacturing Corporations, Produced



Source: Table 16.

CHART XIII

# Corrected Profits of Manufacturing Corporations, Plus Intercorporate Dividends, as a Percentage of Corrected Net Worth



Source: Table 17

CHART XIV

# Corrected Income Produced by Manufacturing Corporations as a Percentage of Their Corrected Net Worth



Source: Table 18.

CHART XV

Property Income Before Tax as a Percent of

National Income Originating in Manufacturing



Source: Table 19.

percent from 11 percent of national income in 1929 to about 12 percent in 1956, but after taxes declined from about 9 percent in 1929 to about 5½ percent in 1956. The choice of particular years for comparison affects the result but the general character and direction of the change would remain if comparisons are made between years of

similar rates of economic activity.

Another illustration makes use of a study by Klein and Faine of disposable personal income by distributive shares. Data and sources are shown in table 37, p. 123. Personal income and personal taxes have been allocated between three categories: wages and salaries, farm income, and all other nonwage nonfarm income. The share of wages and salaries after taxes in total disposable personal income increased