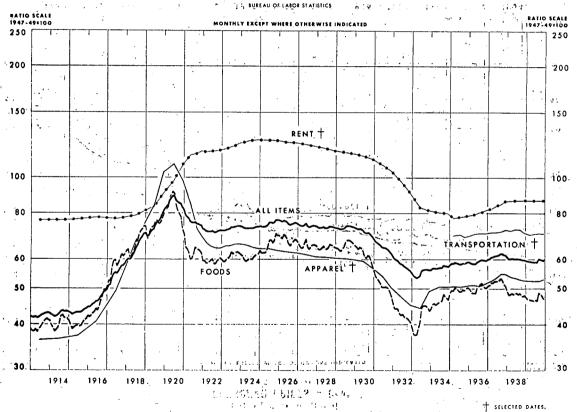

print under your chairmanship in 1957.

The purpose of the new study is essentially the same as the original study. First, data from numerous sources are assembled, dealing with productivity, prices, wages, and profits for the economy as a whole and for two selected industrial areas—namely, food products and metals. Second, the characteristics and limitations of data in these fields are

summarized as a guide to their use. Third, some of the significant changes in the economy, as revealed by these data, are indicated.

The text of this study purposely has been made largely descriptive, rather than analytical. It is hoped, however, that the collection of these statistics from varied sources will, nevertheless, be useful in encouraging others to analyze and to draw conclusions. A number of questions and research possibilities occurred to the staff in the course of this study, which could be the source for further more analytical studies.