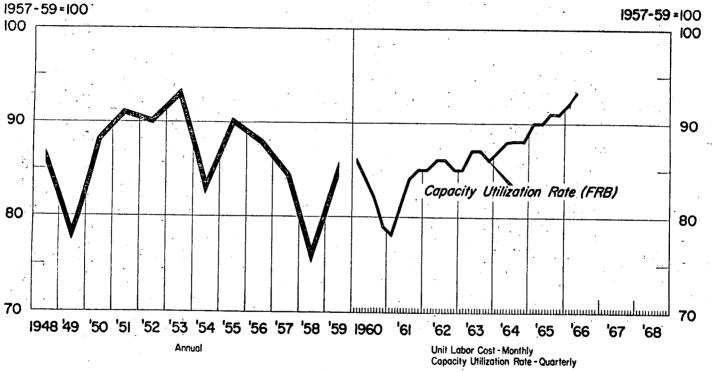

living costs and employee costs interact, a rise in unit costs does suggest upward pressure on prices as producers strive to maintain profit margins.

In the long run from 1929 to 1965, employee compensation per unit of manufacturing output has risen about the same extent as the Wholesale Price Index of finished goods. The rise in wholesale finished prices was 93.6 percent during this period and in unit compensation 113.4 percent. In the postwar period, unit employees' costs rose faster than prices during the first part of the period and more slowly during the latter part. (See chart 5.) From 1947 to 1958, unit compensation rose 38 percent, while prices rose 25.8 percent. But from 1958 to 1965, unit compensation fell by 2.9 percent compared to a rise of 2.8 percent

in prices.

CHART 5





U.S. Department of Commerce, Office of Business Economics

Production workers' weekly payroll per unit of manufacturing output declined slightly between 1929 and 1940, as did wholesale prices of finished goods. From 1940 to 1953, unit-labor costs of production workers rose 110.4 percent and prices rose 99.4 percent. Production worker costs then stabilized for a few years, and after 1958, declined by 6.6 percent. The parallel movement of production worker costs and prices ceased after 1954, as prices continued to advance rapidly until 1958. From 1954 by wholesale finished goods prices rose

only 1 percent, but rose 1.8 percent between 1964 and 1965.

Since developments in unit-labor costs interact significantly with prices, they therefore have significance for the balance of payments and