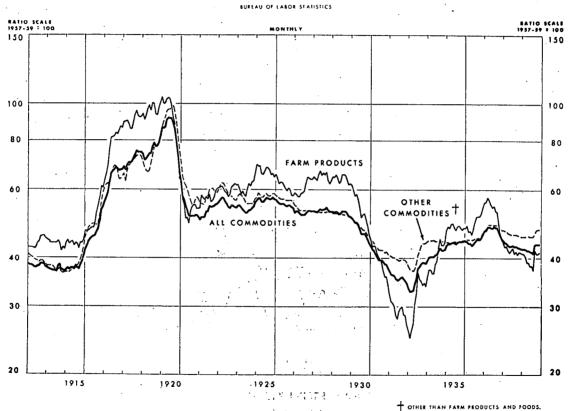

print under your chairmanship in 1957.

The purpose of the new study is essentially the same as the original study. First, data from numerous sources are assembled, dealing with productivity, prices, wages, and profits for the economy as a whole and for two selected industrial areas—namely, food products and metals. Second, the characteristics and limitations of data in these fields are

summarized as a guide to their use. Third, some of the significant changes in the economy, as revealed by these data, are indicated.

The text of this study purposely has been made largely descriptive, rather than analytical. It is hoped, however, that the collection of these statistics from varied sources will, nevertheless, be useful in encouraging others to analyze and to draw conclusions. A number of questions and research possibilities occurred to the staff in the course of this study, which could be the source for further more analytical studies.