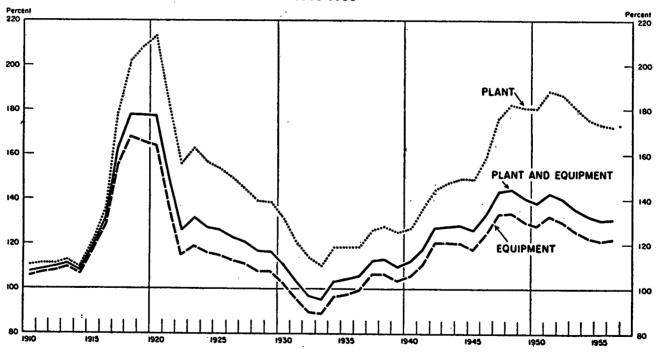

n the distribution of income might be affected by differences over time in the impact of increases in Federal, State, and local taxes upon the various shares. Such after-tax incomes are difficult to trace in detail. Some indications can be derived from existing studies. For example, the share of corporate profits before taxes (adjusted for inventory valuation) rose about 10

<sup>17</sup> Wooden, Donald G., and Wasson, Robert C., Manufacturing Investment Since 1929 in Relation to Employment, Output, and Income, Survey of Current Business, Department of Commerce, November 1956, p. 8. Also, Machinery and Allied Products Institute, Capital Goods Review No. 29.

CHART VIII

Ratio of Current Prices to Average Prices Underlying Historical-Cost Depreciation, for All American Business, 1910–1956



Source: Table 12.

CHART IX
Manufacturing Depreciation, Ratio of Current Year Cost to Original Cost



Source: Table 13.

# CHART X

# Three Adjustments of Reported Profits of Manufacturing Corporations, and the Combined Adjustment\*



The term "reported profits" refers to those reported by the Department of Commerce. They are generally on an income tax basis, and are exclusive of capital gains and losses and intercorporate dividends. The three adjustments are shown as they affect profits—additions to profits being positive and subtractions negative.

Source: Table 14.

CHART XI
Profits of Manufacturing Corporations as
Reported and as Corrected



Source: Table 15.

CHART XII

and Corrected Profits Plus Income Taxes Accrued, as a Percentage of Corrected Income Produced **Corrected Profi