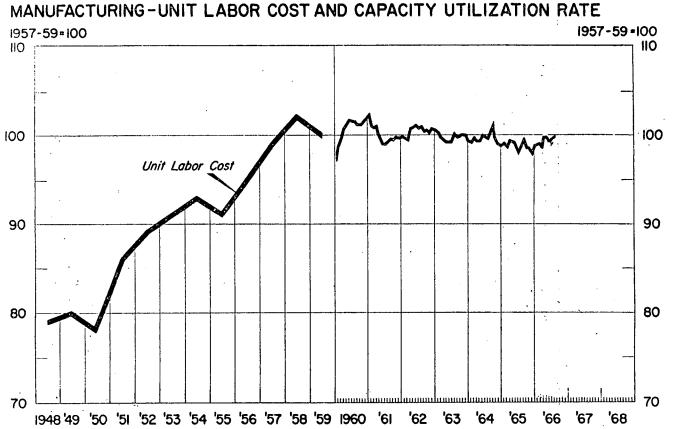

e living costs and employee costs interact, a rise in unit costs does suggest upward pressure on prices as producers strive to maintain profit margins.

In the long run from 1929 to 1965, employee compensation per unit of manufacturing output has risen about the same extent as the Wholesale Price Index of finished goods. The rise in wholesale finished prices was 93.6 percent during this period and in unit compensation 113.4 percent. In the postwar period, unit employees' costs rose faster than prices during the first part of the period and more slowly during the latter part. (See chart 5.) From 1947 to 1958, unit compensation rose 38 percent, while prices rose 25.8 percent. But from 1958 to 1965, unit compensation fell by 2.9 percent compared to a rise of 2.8 percent

in prices.

CHART 5





U.S. Department of Commerce, Office of Business Economics

Production workers' weekly payroll per unit of manufacturing output declined slightly between 1929 and 1940, as did wholesale prices of finished goods. From 1940 to 1953, unit-labor costs of production workers rose 110.4 percent and prices rose 99.4 percent. Production worker costs then stabilized for a few years, and after 1958, declined by 6.6 percent. The parallel movement of production worker costs and prices ceased after 1954, as prices continued to advance rapidly until 1958. From 1954 by wholesale finished goods prices rose

only 1 percent, but rose 1.8 percent between 1964 and 1965.

Since developments in unit-labor costs interact significantly with prices, they therefore have significance for the balance of payments an