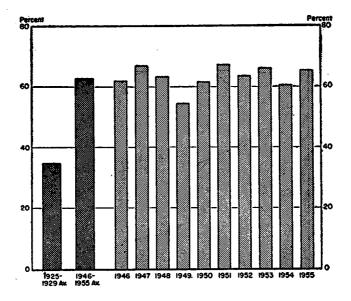

enerally on an income tax basis, and are exclusive of capital gains and losses and intercorporate dividends. The three adjustments are shown as they affect profits—additions to profits being positive and subtractions negative.

Source: Table 14.

CHART XI
Profits of Manufacturing Corporations as
Reported and as Corrected



Source: Table 15.

CHART XII

and Corrected Profits Plus Income Taxes Accrued, as a Percentage of Corrected Income Produced **Corrected Profits** Manufacturing Corporations, Produced



Source: Table 16.

CHART XIII

# Corrected Profits of Manufacturing Corporations, Plus Intercorporate Dividends, as a Percentage of Corrected Net Worth



Source: Table 17

CHART XIV

# Corrected Income Produced by Manufacturing Corporations as a Percentage of Their Corrected Net Worth



Source: Table 18.

CHART XV

Property Income Before Tax as a Percent of

National Income Originating in Manufacturing



Source: Table 19.

percent from 11 percent of national income in 1929 to about 12 percent in 1956, but after taxes declined from about 9 percent in 1929 to about 5½ percent in 1956. The choice of particular years for comparison affects the result but the general character and direction of the change would remain if comparisons are made between years of

similar rates of economic activity.

Another illustration makes use of a study by Klein and Faine of disposable personal income by distributive shares. Data and sources are shown in table 37, p. 123. Personal income and personal taxes have been allocated between three categories: wages and salaries, farm income, and all