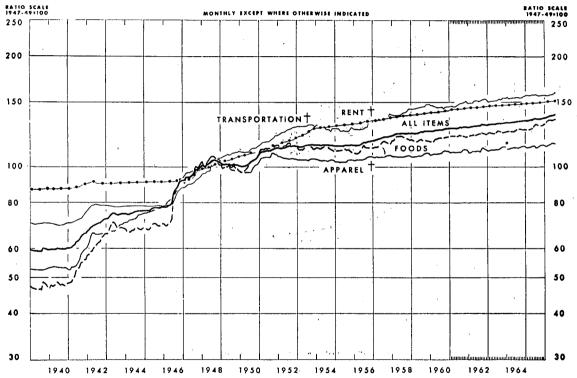

print under your chairmanship in 1957.

The purpose of the new study is essentially the same as the original study. First, data from numerous sources are assembled, dealing with productivity, prices, wages, and profits for the economy as a whole and for two selected industrial areas—namely, food products and metals. Second, the characteristics and limitations of data in these fields are

summarized as a guide to their use. Third, some of the significant changes in the economy, as revealed by these data, are indicated.

The text of this study purposely has been made largely descriptive, rather than analytical. It is hoped, however, that the collection of these statistics from varied sources will, nevertheless, be useful in encouraging others to analyze and to draw conclusions. A number of questions and research possibilities occurred to the staff in the course of this study, which could be the source for further more analytical studies.