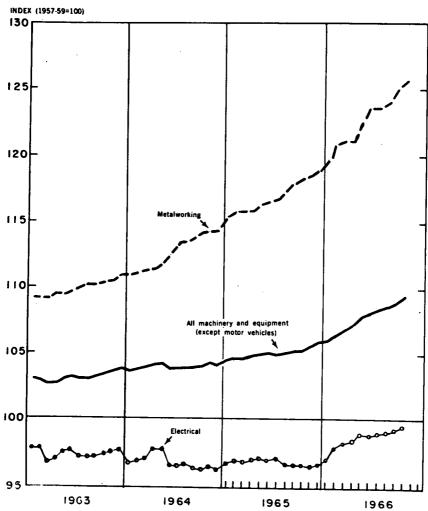

percent. Chart 7 illustrates the course of machinery and equipment prices from 1963 through the

first 3 quarters of 1966.

Profit rates have recently been higher in the machinery and transportation manufacturing industries than they have been for many years. As a percent of stockholders equity, profits after corporate income taxes for machinery (except electrical) manufacturers rose above 14 percent in 1965 and first quarter 1966, the highest rate since 1948. The profit rate of motor vehicles and equipment manufacturers increased to 19½ percent in 1965 and the before tax profit was about 36½ percent. Although the profit rate is cyclically very sensitive in the motor vehicle industry, it has fallen below 13 percent in only 3 years since 1947.

CHART 7
WPI: MACHINERY AND EQUIPMENT PRICES



Source: Bureau of Labor Statistics.

Data are presented below on the rate of return after taxes for the three largest companies in the motor vehicle industry. The motor vehicle industry was selected for illustration because of its large size, cyclical sensitivity, and concentration of sales in a few firms. With the exception of the period 1959–61, the profit rate of General Motors has been much higher than that of its two largest competitors. General Motors, which accounts for more than 50 percent of the sales of the industry, has had a profit rate above 20 percent from 1962 through 1965.

Table VI.A—Rate of return after taxes—3 largest manufacturers of motor vehicles, 1955-65

| [Percent | of | stockholders' | equity] |
|----------|----|---------------|---------|
|----------|----|------