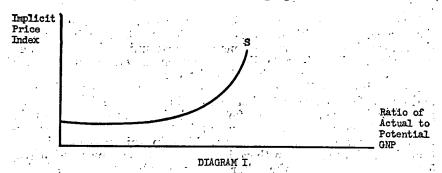

utput affects the general price level both because of shortages and because of the effects on expectations. Something of the complexity of the price-output relationship can be gained by considering that a survey of postwar economic writing on inflation included more than 183 items. A second indication of the complexity of the price-output relationship is provided by the extensive Study of Employment, Growth, and Price Levels by the Joint Economic Committee during the 86th Congress, which included 11 volumes of hearings, 23 study papers and both a committee report and a staff report.

At the risk of great oversimplification, the following diagram may be helpful in illustrating a few of the aspects of the price output relationship. On the horizontal axis of the graph is the ratio of actual



to potential gross national product; and on the vertical axis is the general price level, say, the Implicit Price Index. The functional relationship represents that level of output relative to the potential of the economy to produce which will result in a particular level of the general price indicator. The diagram indicates that so long as the ratio of actual to potential output is below a certain level, there is little increase in prices. But at some point, as the ratio of actual to potential output increases, the price level begins to rise; and, at some point, attempts to raise output further are entirely dissipated in higher prices.

Considerations which influence the shape of the aggregate supply curve may be studied by beginning with grossly simplified assumptions and then explorin