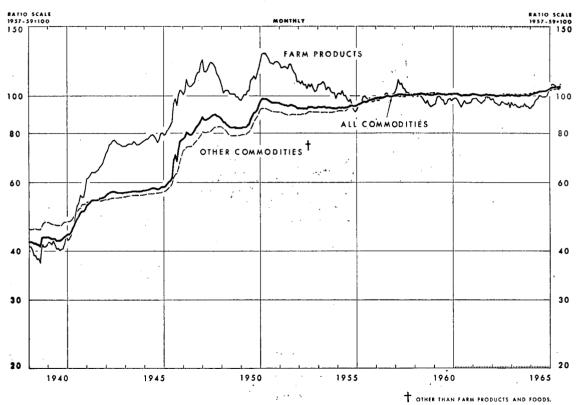

print under your chairmanship in 1957.

The purpose of the new study is essentially the same as the original study. First, data from numerous sources are assembled, dealing with productivity, prices, wages, and profits for the economy as a whole and for two selected industrial areas—namely, food products and metals. Second, the characteristics and limitations of data in these fields are

summarized as a guide to their use. Third, some of the significant changes in the economy, as revealed by these data, are indicated.

The text of this study purposely has been made largely descriptive, rather than analytical. It is hoped, however, that the collection of these statistics from varied sources will, nevertheless, be useful in encouraging others to analyze and to draw conclusions. A number of questions and research possibilities occurred to the staff in the course of this study, which could be the source for further more analytical studies.