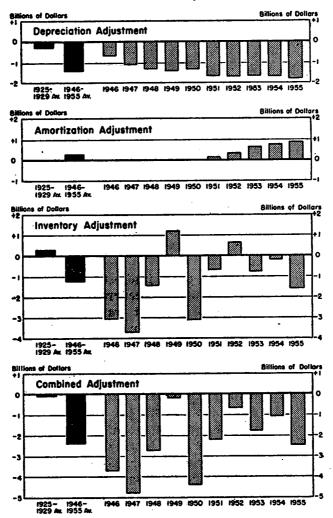

be derived from existing studies. For example, the share of corporate profits before taxes (adjusted for inventory valuation) rose about 10

<sup>17</sup> Wooden, Donald G., and Wasson, Robert C., Manufacturing Investment Since 1929 in Relation to Employment, Output, and Income, Survey of Current Business, Department of Commerce, November 1956, p. 8. Also, Machinery and Allied Products Institute, Capital Goods Review No. 29.

CHART VIII

Ratio of Current Prices to Average Prices Underlying Historical-Cost Depreciation, for All American Business, 1910–1956



Source: Table 12.

CHART IX
Manufacturing Depreciation, Ratio of Current Year Cost to Original Cost



Source: Table 13.

# CHART X

# Three Adjustments of Reported Profits of Manufacturing Corporations, and the Combined Adjustment\*



The term "reported profits" refers to those reported by the Department of Commerce. They are generally on an income tax basis, and are exclusive of capital gains and losses and intercorporate dividends. The three adjustments are shown as they affect profits—additions to profits being positive and subtractions negative.

Source: Table 14.

CHART XI
Profits of Manufacturing Corporations as
Reported and as Corrected



Source: Table 15.

CHART XII

and Corrected Profits Plus Income Taxes Accrued, as a Percentage of Corrected Income Produced **Corrected Profits** Manufacturing Corporations, Produced



Source: Table 16.

CHART XIII

# Corrected Profits of Manufacturing Corporations, Plus Intercorporate Dividends, as a Percentage of Corrected Net Worth



Source: Table 17

CHART XIV

# Correc