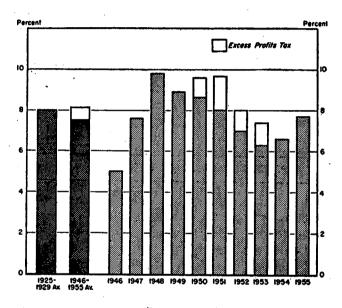

ations, and the Combined Adjustment\*



The term "reported profits" refers to those reported by the Department of Commerce. They are generally on an income tax basis, and are exclusive of capital gains and losses and intercorporate dividends. The three adjustments are shown as they affect profits—additions to profits being positive and subtractions negative.

Source: Table 14.

CHART XI
Profits of Manufacturing Corporations as
Reported and as Corrected



Source: Table 15.

CHART XII

and Corrected Profits Plus Income Taxes Accrued, as a Percentage of Corrected Income Produced **Corrected Profits** Manufacturing Corporations, Produced



Source: Table 16.

CHART XIII

# Corrected Profits of Manufacturing Corporations, Plus Intercorporate Dividends, as a Percentage of Corrected Net Worth



Source: Table 17

CHART XIV

# Corrected Income Produced by Manufacturing Corporations as a Percentage of Their Corrected Net Worth



Source: Table 18.

CHART XV

Property Income Before Tax as a Percent of

National Income Originating in Manufacturing



Source: Table 19.

percent from 11 percent of national income in 1929 to about 12 percent in 1956, but after taxes declined from about 9 percent in 1929 to about 5½ percent in 1956. The choice of particular years for comparison affects the result but the general character and direction of the change would remain if comparisons are made between years of

similar rates of economic activity.

Another illustration makes use of a study by Klein and Faine of disposable personal income by distributive shares. Data and sources are shown in tabl