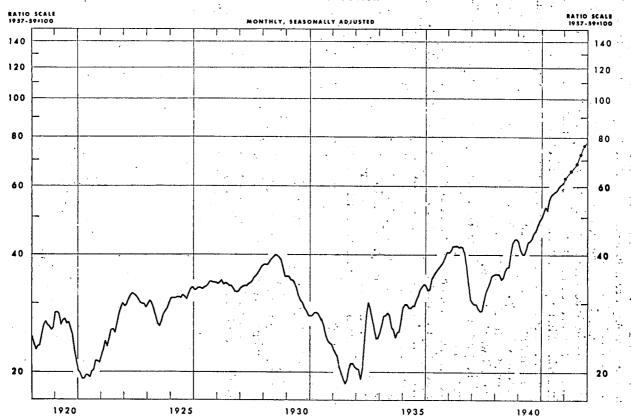

economy and for selected time periods. In the 46-year period, 1919-65, total industrial production (mining, manufacturing, and utilities) expanded 3.8 percent annually. There has been no pronounced retardation in growth. Industrial production increased 4.3 percent annually from 1919 to 1929, 4.3 percent between 1947 and 1965, and 3.9 percent between 1955 and 1965. (See chart 2.) The utility sector has expanded 7.3 percent annually from 1919 to 1965, with little or no retardation. The primary sectors, mining and farm output, have increased production 2.5 and 0.8 percent annually. In the last decade, mining output has risen 1.4 percent annually and farm output 1.1 percent annually.

The compounded annual geometric mean rate of increase.

CHART 2
Board of Governors of the Federal Reserve





CHART 2—Continued INDUSTRIAL PRODUCTION - Cont.



Table II.A—International comparison of growth rates—GNP at constant 1958 prices

| [Compound annua | l rates of | change, | in percent] |
|-----------------|------------|---------|-------------|
|-----------------|------------|---------|-------------|

|                                                                                                | 1950–55                                                         | 1955-60                                                     | 1960-65                                                                      | 1964-65                                                              |
|------------------------------------------------------------------------------------------------|-------------------