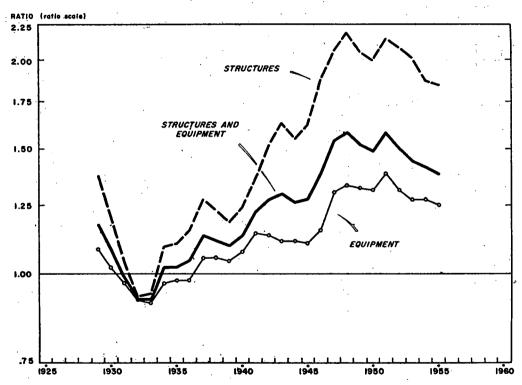

ederal, State, and local taxes upon the various shares. Such after-tax incomes are difficult to trace in detail. Some indications can be derived from existing studies. For example, the share of corporate profits before taxes (adjusted for inventory valuation) rose about 10

<sup>17</sup> Wooden, Donald G., and Wasson, Robert C., Manufacturing Investment Since 1929 in Relation to Employment, Output, and Income, Survey of Current Business, Department of Commerce, November 1956, p. 8. Also, Machinery and Allied Products Institute, Capital Goods Review No. 29.

CHART VIII

Ratio of Current Prices to Average Prices Underlying Historical-Cost Depreciation, for All American Business, 1910–1956



Source: Table 12.

CHART IX
Manufacturing Depreciation, Ratio of Current Year Cost to Original Cost



Source: Table 13.

# CHART X

# Three Adjustments of Reported Profits of Manufacturing Corporations, and the Combined Adjustment\*



The term "reported profits" refers to those reported by the Department of Commerce. They are generally on an income tax basis, and are exclusive of capital gains and losses and intercorporate dividends. The three adjustments are shown as they affect profits—additions to profits being positive and subtractions negative.

Source: Table 14.

CHART XI
Profits of Manufacturing Corporations as
Reported and as Corrected



Source: Table 15.

CHART XII

and Corrected Profits Plus Income Taxes Accrued, as a Percentage of Corrected Income Produced **Corrected Profits** Manufacturing Corporations, Produced



Source: Table 16.

CHART XIII

# Corrected Profits of Manu