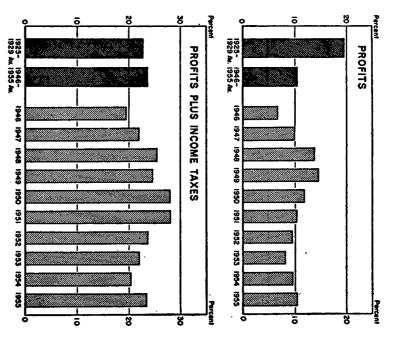

Depreciation, Ratio of Current Year Cost to Original Cost



Source: Table 13.

# CHART X

# Three Adjustments of Reported Profits of Manufacturing Corporations, and the Combined Adjustment\*



The term "reported profits" refers to those reported by the Department of Commerce. They are generally on an income tax basis, and are exclusive of capital gains and losses and intercorporate dividends. The three adjustments are shown as they affect profits—additions to profits being positive and subtractions negative.

Source: Table 14.

CHART XI
Profits of Manufacturing Corporations as
Reported and as Corrected



Source: Table 15.

CHART XII

and Corrected Profits Plus Income Taxes Accrued, as a Percentage of Corrected Income Produced **Corrected Profits** Manufacturing Corporations, Produced



Source: Table 16.

CHART XIII

# Corrected Profits of Manufacturing Corporations, Plus Intercorporate Dividends, as a Percentage of Corrected Net Worth



Source: Table 17

CHART XIV

# Corrected Income Produced by Manufacturing Corporations as a Percentage of Their Corrected Net Worth



Source: Table 18.

CHART XV

Property Income Before Tax as a Percent of

National Income Originating in Manufacturing



Source: Table 19.

percent from 11 percent of national income in 1929 to about 12 percent in 1956, but after taxes declined from about 9 percent in 1929 to about 5½ percent in 1956. The choice of particular years for comparison affects the result but the general character and direction of the change would remain if comparisons are made between years of

similar rates of economic activ