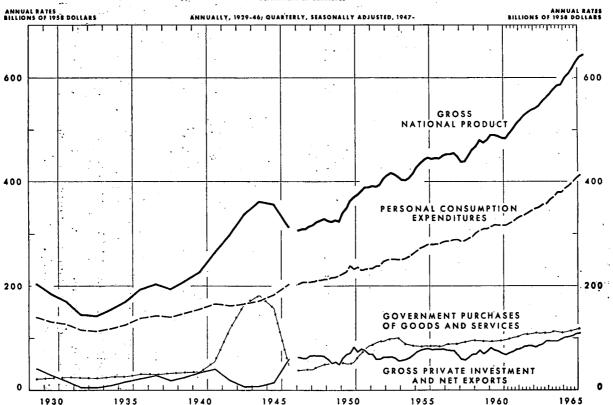

riod, 1909 to 1965, was marked by pronounced variation in the rate of growth in out-In this period, there were two major wars, a great depression, the Korean war period of very rapid defense buildup and the defense buildup of 1965-66 which to date has been large in absolute amount, but relatively small as a proportion of gross national product. The level of output attained in 1929 was not exceeded until 1939, one decade later. During the war years, 1940-44, the level of output rose 111/2 percent per year (compounded annually); and it was not until 1951 that output again reached the level attained in 1944. the period containing the Korean war buildup, 1949-53, production rose 6 percent annually. (See chart 1.)

CHART 1

## GROSS NATIONAL PRODUCT IN CONSTANT DOLLARS

DEPARTMENT OF COMMERCE



Thus, it is very difficult to compare growth in output during different periods, since growth in production is so affected by exogenous or outside forces. It follows that conclusions about the performance of the economy are also heavily dependent upon the choice of begin-

ning and terminal years.

In the last half century, the total output of goods and services, measured in 1958 prices, has increased by 393 percent; or, in other words, the level of production in 1965 was almost five times the level in 1915. This represented a compound annual rate of increase of 3.2 percent. Because of the unusual occurrences in the last half century, it is difficult to compare recent performance of the economy with previous history. However, growth in output in the last decade amounted to 40 percent com