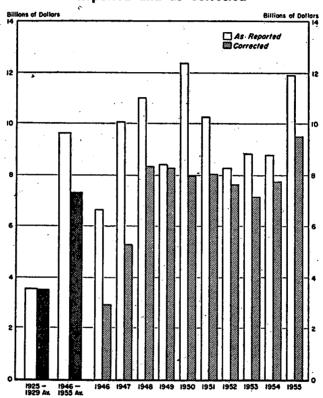

No. 29.

CHART VIII

Ratio of Current Prices to Average Prices Underlying Historical-Cost Depreciation, for All American Business, 1910–1956



Source: Table 12.

CHART IX
Manufacturing Depreciation, Ratio of Current Year Cost to Original Cost



Source: Table 13.

# CHART X

# Three Adjustments of Reported Profits of Manufacturing Corporations, and the Combined Adjustment\*



The term "reported profits" refers to those reported by the Department of Commerce. They are generally on an income tax basis, and are exclusive of capital gains and losses and intercorporate dividends. The three adjustments are shown as they affect profits—additions to profits being positive and subtractions negative.

Source: Table 14.

CHART XI
Profits of Manufacturing Corporations as
Reported and as Corrected



Source: Table 15.

CHART XII

and Corrected Profits Plus Income Taxes Accrued, as a Percentage of Corrected Income Produced **Corrected Profits** Manufacturing Corporations, Produced



Source: Table 16.

CHART XIII

# Corrected Profits of Manufacturing Corporations, Plus Intercorporate Dividends, as a Percentage of Corrected Net Worth



Source: Table 17

CHART XIV

# Corrected Income Produced by Manufacturing Corporations as a Percentage of Their Corrected Net Worth



Source: Table 18.

CHART XV

Property Income Before Tax as a Percent of

National Income Originating in Manufacturing



Source: Table 19.

percent from 11 percent of national income in 1929 to about 12 percent in 1956, but after taxes declined from about 9 percent in 1929 to about 5½ percent in 1956. The choice of parti